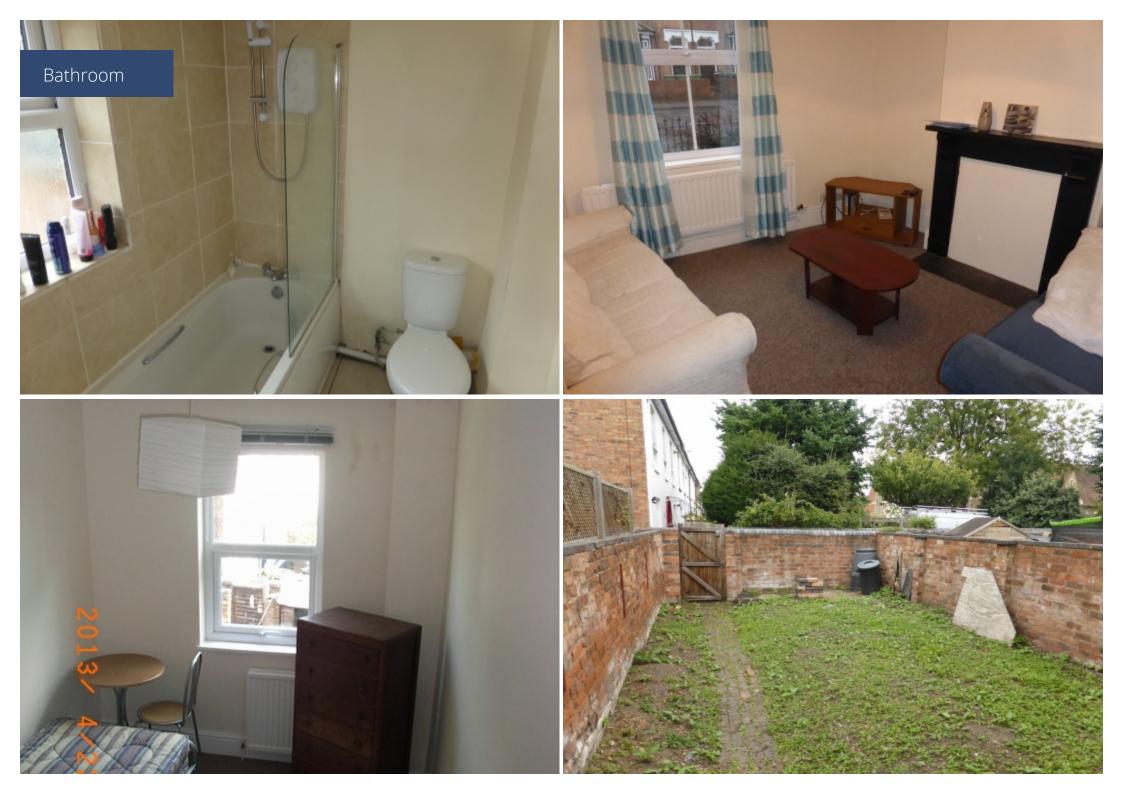

### **Property Description**

A large single bedroom in a furnished 5 bedroom house share in the city centre. Includes a kitchen with washing machine, fridge freezer and microwave, a bathroom and shower, gas central heating, double glazing, fibre optic broadband internet and a garden. Private parking available. Bills included.

### **Main Particulars**

A large single bedroom in a furnished 4 bedroom house share in the city centre. Includes a kitchen with washing machine, fridge freezer and microwave, a bathroom and shower, gas central heating, double glazing, fibre optic broadband internet and a garden. Private parking available. Bills included. No application fees.