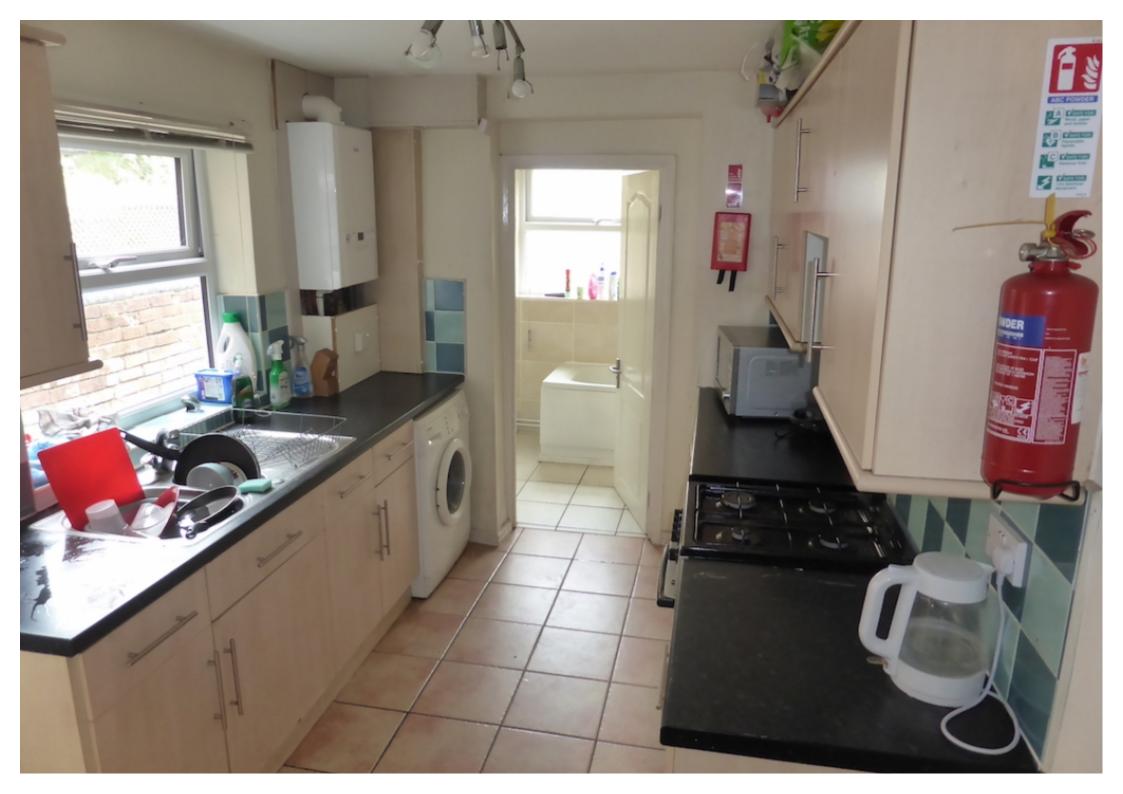

### **Property Description**

A large single bedroom in a furnished 5 bedroom house share in the city centre. Includes a kitchen with washing machine, fridge freezer and microwave, a bathroom and shower, gas central heating, double glazing, fibre optic broadband internet and a garden. Private parking available. Bills included.

### **Main Particulars**

A large single bedroom in a furnished 4 bedroom house share in the city centre. Includes a kitchen with washing machine, fridge freezer and microwave, a bathroom and shower, gas central heating, double glazing, fibre optic broadband internet and a garden. Private parking available. Bills included. No application fees.