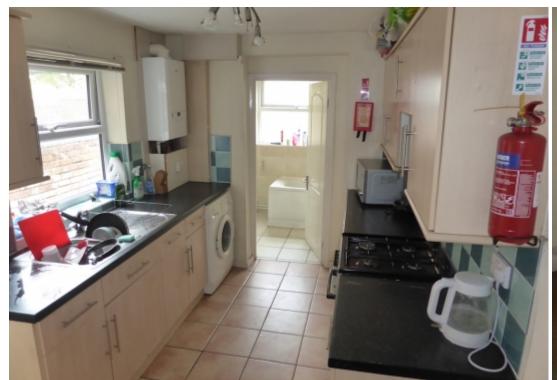

## **Step Inside**

## **Property Description**

A furnished 4 bedroom house share in the city centre. One room has its own ensuite shower, WC and WHB. Includes a kitchen with washing machine, fridge freezer and microwave, a living room, a bathroom and shower, gas central heating, double glazing, fibre optic broadband internet and a garden. On road parking available. Bills included.

## **Main Particulars**

A furnished 5 bedroom house share in the city centre. One room has its own ensuite shower, WC and WHB. Includes a kitchen with washing machine, fridge freezer and microwave, a living room, a bathroom and shower, gas central heating, double glazing, fibre optic broadband internet and a garden. Private parking available. Bills included.