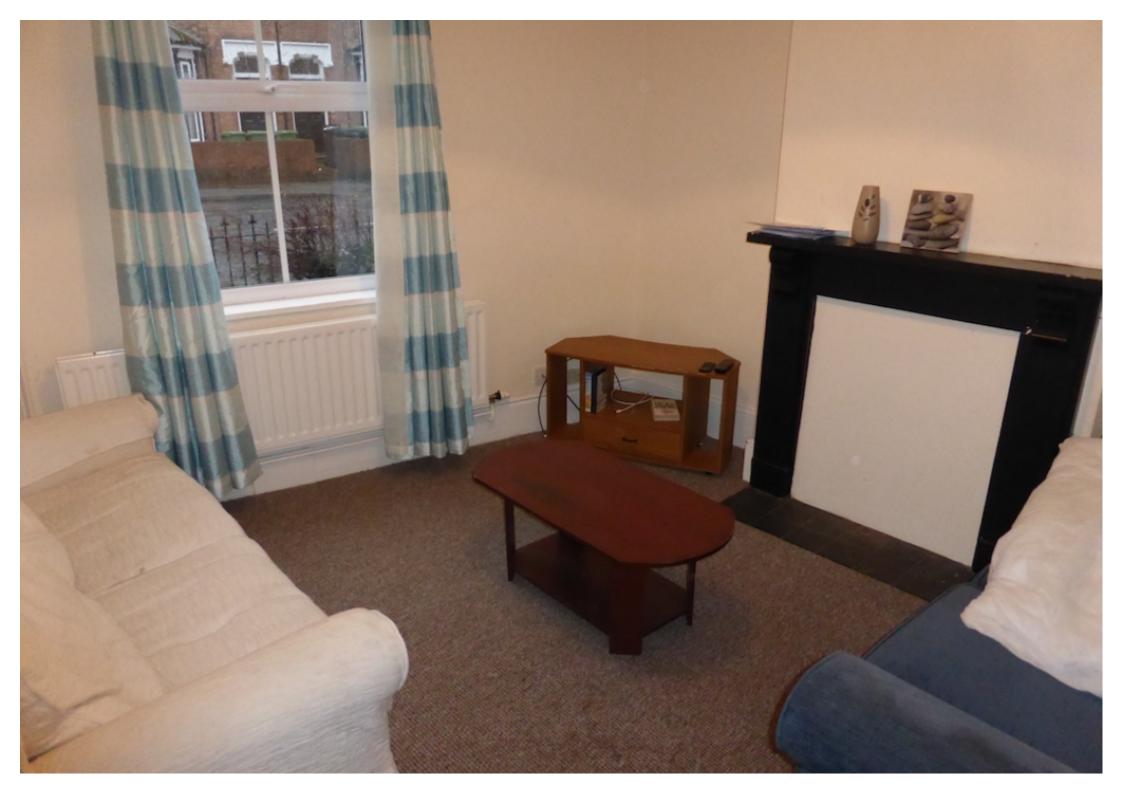

## **Step Inside**

## **Property Description**

A furnished 4 bedroom house share in the city centre. One room has its own ensuite shower, WC and WHB. Includes a kitchen with washing machine, fridge freezer and microwave, a living room, a bathroom and shower, gas central heating, double glazing, fibre optic broadband internet and a garden. On road parking available. Bills included.

## **Main Particulars**

A furnished 5 bedroom house share in the city centre. One room has its own ensuite shower, WC and WHB. Includes a kitchen with washing machine, fridge freezer and microwave, a living room, a bathroom and shower, gas central heating, double glazing, fibre optic broadband internet and a garden. Private parking available. Bills included.