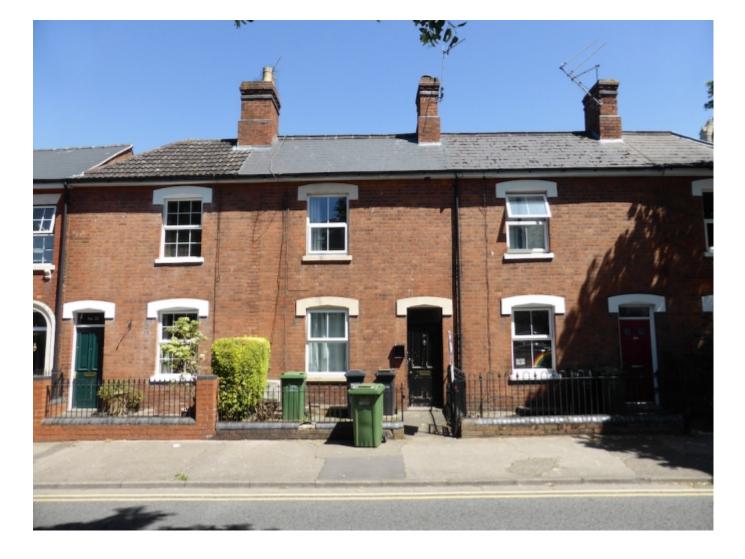

£450 PCM

Room 2, Sansome Walk, Worcester, WR1

House Share | 4 Bedrooms | 2 Bathrooms

## **Property Description**

A furnished 4 bedroom house share in the city centre. One room has its own ensuite shower, WC and WHB. Includes a kitchen with washing machine, fridge freezer and microwave, a living room, a bathroom and shower, gas central heating, double glazing, fibre optic broadband internet and a garden. On road parking available. Bills included.

## **Main Particulars**

A furnished 5 bedroom house share in the city centre. One room has its own ensuite shower, WC and WHB. Includes a kitchen with washing machine, fridge freezer and microwave, a living room, a bathroom and shower, gas central heating, double glazing, fibre optic broadband internet and a garden. Private parking available. Bills included.