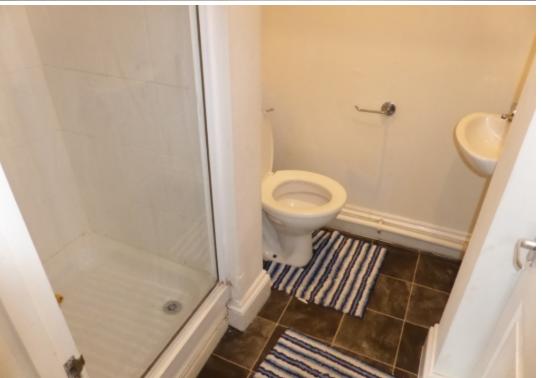

## **Property Description**

A furnished 4 bedroom house share in the city centre. One room has its own ensuite shower, WC and WHB. Includes a kitchen with washing machine, fridge freezer and microwave, a living room, a bathroom and shower, gas central heating, double glazing, fibre optic broadband internet and a garden. On road parking available. Bills included.

## **Main Particulars**

A furnished 5 bedroom house share in the city centre. One room has its own ensuite shower, WC and WHB. Includes a kitchen with washing machine, fridge freezer and microwave, a living room, a bathroom and shower, gas central heating, double glazing, fibre optic broadband internet and a garden. Private parking available. Bills included.