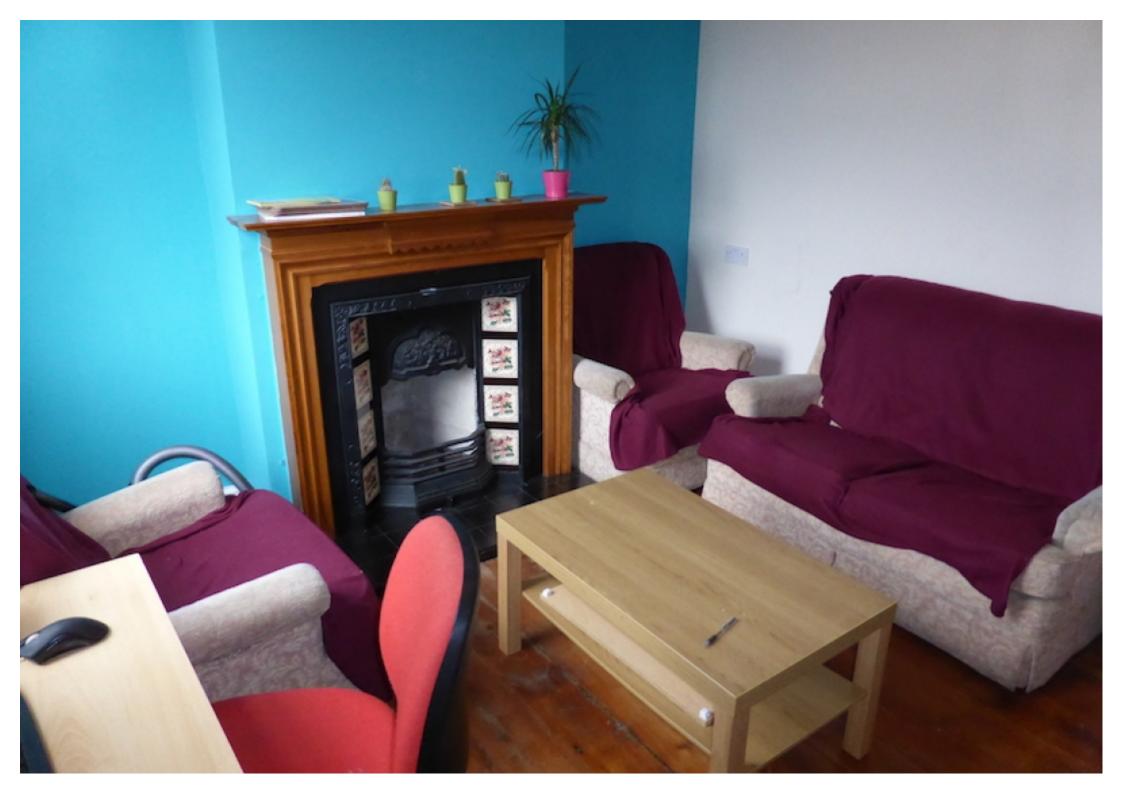

## **Property Description**

A four bedroom furnished house share close to the the city centre. One single bedroom and three doubles two of which have ensuite shower rooms. Includes a lounge with large flat screen TV, kitchen with washing machine, fridge and freezer, dishwasher, bathroom with shower, gas central heating, double glazing, fibre optic broadband internet, garden and parking. Bills included.

## **Main Particulars**

A four bedroom furnished house share close to the the city centre. One single bedroom and three doubles two of which have ensuite shower rooms. Includes a lounge with large flat screen TV, kitchen with washing machine, fridge and freezer, dishwasher, bathroom with shower, gas central heating, double glazing, fibre optic broadband internet, garden and parking. Bills included.