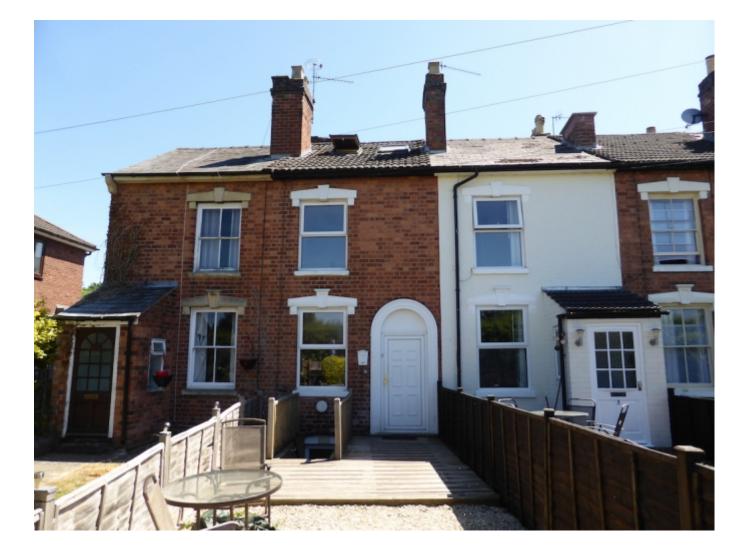

£450 PCM

Lansdowne Terrace, Worcester, WR1

House Share | 4 Bedrooms | 3 Bathrooms

## **Property Description**

A four bedroom furnished house share close to the the city centre. One single bedroom and three doubles two of which have ensuite shower rooms. Includes a lounge with large flat screen TV, kitchen with washing machine, fridge and freezer, dishwasher, bathroom with shower, gas central heating, double glazing, fibre optic broadband internet, garden and parking. Bills included.

## **Main Particulars**

A four bedroom furnished house share close to the the city centre. One single bedroom and three doubles two of which have ensuite shower rooms. Includes a lounge with large flat screen TV, kitchen with washing machine, fridge and freezer, dishwasher, bathroom with shower, gas central heating, double glazing, fibre optic broadband internet, garden and parking. Bills included.