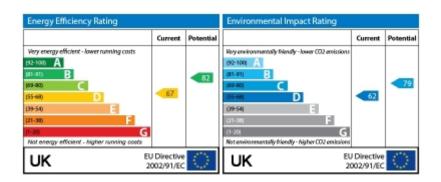

machine, fridge and freezer, dishwasher, bathroom with shower, gas central heating, double glazing, fibre optic broadband internet, garden and parking. Bills included.

1 x single room - £80.00 per week.

1 x double room - £92.00 per week.

1 x double room with en-suite - £104.00 per week.

1 x double room with ensuite - £108.00 per week.

No application fees

Holding deposit - One weeks rent
Fee to amend the tenancy agreement - £50.00 or our reasonable costs
Lost keys (default fee) - Our reasonable costs
Unpaid rent over 14 days (Default fee) - 3% above BoE base rate
Early termination of tenancy - Our re-advertising & referencing costs
Breach of tenancy Agreement (contractual damages) - Our reasonable costs

We are members of the Property Redress Scheme and Client Money Protect.











Telephone: 01905 769306