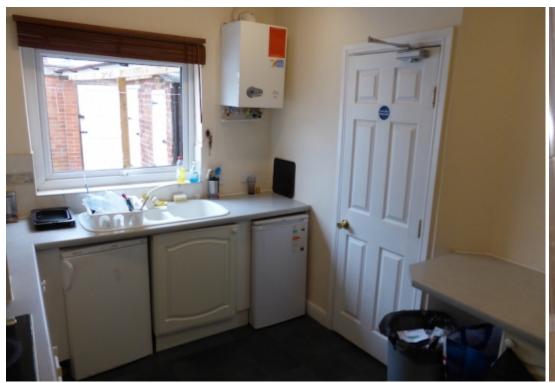

## **Property Description**

A four bedroom furnished house share close to the the city centre. One single bedroom and three doubles two of which have ensuite shower rooms. Includes a lounge with large flat screen TV, kitchen with washing machine, fridge and freezer, dishwasher, bathroom with shower, gas central heating, double glazing, fibre optic broadband internet, garden and parking. Bills included.

## **Main Particulars**

A four bedroom furnished house share close to the the city centre. One single bedroom and three doubles two of which have ensuite shower rooms. Includes a lounge with large flat screen TV, kitchen with washing machine, fridge and freezer, dishwasher, bathroom with shower, gas central heating, double glazing, fibre optic broadband internet, garden and parking. Bills included.